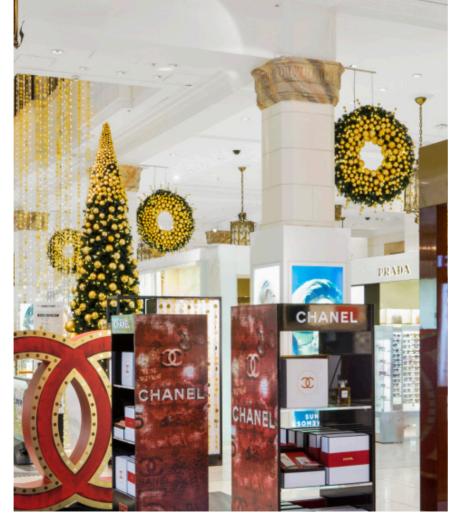

With a vision to create a premium and contemporary seasonal display across their store portfolio this world renowned brand appointed Global Display to provide over 1,000 Christmas Trees, display lights, wreathes and over 400,000 baubles (enough to fill an Olympic swimming pool!) to ensure a unique and bespoke design for their Christmas 2015 seasonal campaign.

Each of the seasonal props were made to a bespoke layout, with careful consideration for transport, distribution and localised regulations, along with the requirement for multiple re-use annually within the store environments.